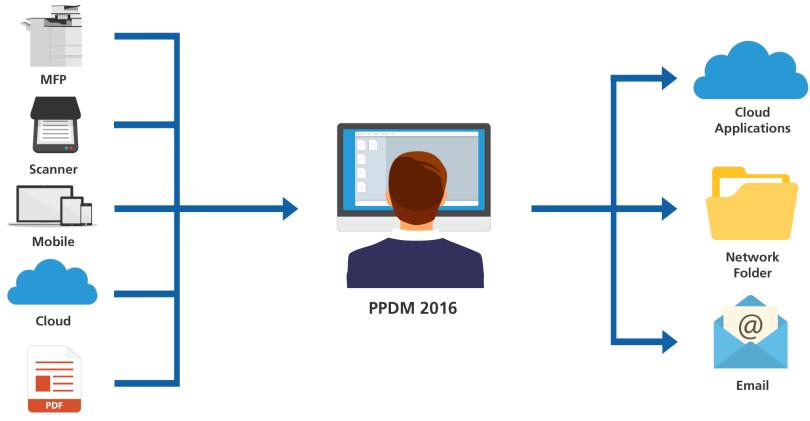

## Capture documents and images, convert, edit and route to multiple destinations

Automated Capture

# Drag & Drop to share between different cloud applications, network folders and more