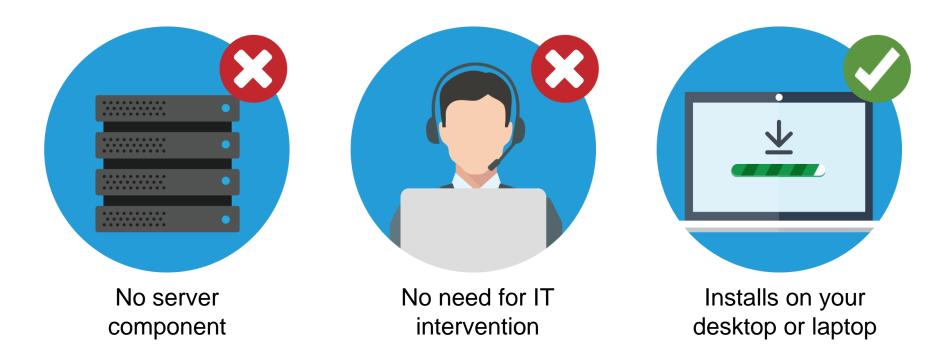

Personal Paperless Document Manager 2016 (PPDM)



Powerful, personalized document management

**RICOH** imagine. change.





It's everywhere: stuffed into cabinets and drawers...on your computer...on your tablet...in the Cloud....





#### Document management gets challenging when files are in different formats spread across multiple apps







#### Introducing

#### **Personal Paperless Document Manager 2016**





## Capture documents and images, convert, edit and route to multiple destinations



Automated Capture





# You can install PPDM 2016 directly on your computer yourself





## Convert scanned files, images and existing PDFs into Microsoft Word<sup>®</sup>, Excel<sup>®</sup> and PowerPoint<sup>®</sup> files







# Don't recreate tables – use powerful OCR to convert complex layouts with columns, charts and graph

|                                                            |             | 20 - Carlos Carlos - | Сору | Print | Total |
|------------------------------------------------------------|-------------|-----------------------------------------------------------------------------------------------------------------------------------------------------------------------------------------------------------------------------------------------------------------------------------------------------------------------------------------------------------------